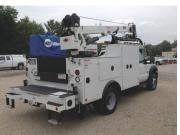

## **MECHANIC TRUCK**

## CHASSIS SPECIFICATIONS

- » Standard Cab
- » 19,500 33,000 GVWR
- » Diesel Engine
- » Automatic Transmission
- » Air Conditioning
- » AM/FM Radio
- » Single Axle
- » Daytime Running Lamps
- » Front Recovery Hooks

## **EQUIPMENT PACKAGES**

- □ Body
  - » Service Body
  - » 9-14 ft Body Lengths
  - » Street Side and Curb Side Storage Compartments
  - » Gas Cylinder Storage Compartment with 50 ft Hose Reel
  - » Hand & Power Tool Storage
  - » Adjustable Shelving
  - » Compartment Drawers
  - » Work Bench with Storage Compartments
- ☐ Crane
  - » Hydraulic Crane with 4,000 14,000 lb capacity
  - » 15 to 30 ft Extension
  - » 400 Degree Rotation
  - » Hydraulic Outriggers with Stow Sensors
  - » Boom Stow Sensor
  - » Radio Remote
- ☐ Air Compressor
  - » Hydraulic Air Compressor
  - » 30 60 CFM
  - » 100 150 PSI

- » Spring Rewind Hose Reel
- » 50 ft of Hose
- ☐ Strobe Lights
- ☐ LED Lighting
- ☐ Back Up Alarm
- ☐ Fire Extinguisher
- ☐ Triangle Reflector Kit