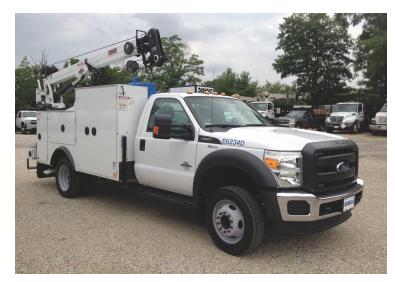

## **MECHANIC TRUCK**

## CHASSIS SPECIFICATIONS

- » Standard Cab
- » 19,500 33,000 GVWR
- » Diesel Engine
- » Automatic Transmission
- » Air Conditioning
- » AM/FM Radio
- » Single Axle
- » Daytime Running Lamps
- » Front Recovery Hooks

## **EQUIPMENT PACKAGES**

- □ Body
  - » Service Body
  - » 9-14 ft Body Lengths
  - » Street Side and Curb Side Storage Compartments
  - » Gas Cylinder Storage Compartment with 50 ft Hose Reel
  - » Hand & Power Tool Storage
  - » Adjustable Shelving
  - » Compartment Drawers
  - » Work Bench with Storage Compartments
- ☐ Crane
  - » Hydraulic Crane with 4,000 14,000 lb capacity
  - » 15 to 30 ft Extension
  - » 400 Degree Rotation
  - » Hydraulic Outriggers with Stow Sensors
  - » Boom Stow Sensor
  - » Radio Remote
- ☐ Air Compressor
  - » Hydraulic Air Compressor
  - » 30 60 CFM
  - » 100 150 PSI

- » Spring Rewind Hose Reel
- » 50 ft of Hose
- ☐ Strobe Lights
- ☐ LED Lighting
- ☐ Back Up Alarm
- ☐ Fire Extinguisher
- ☐ Triangle Reflector Kit