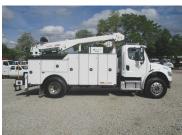

## **MECHANIC TRUCK**

## CHASSIS SPECIFICATIONS

- » Standard Cab
- » 19,500 33,000 GVWR
- » Diesel Engine
- » Automatic Transmission
- » Air Conditioning
- » AM/FM Radio
- » Single Axle
- » Daytime Running Lamps
- » Front Recovery Hooks

## **EQUIPMENT PACKAGES**

- □ Body
  - » Service Body
  - » 9-14 ft Body Lengths
  - » Street Side and Curb Side Storage Compartments
  - » Gas Cylinder Storage Compartment with 50 ft Hose Reel
  - » Hand & Power Tool Storage
  - » Adjustable Shelving
  - » Compartment Drawers
  - » Work Bench with Storage Compartments
- ☐ Crane
  - » Hydraulic Crane with 4,000 14,000 lb capacity
  - » 15 to 30 ft Extension
  - » 400 Degree Rotation
  - » Hydraulic Outriggers with Stow Sensors
  - » Boom Stow Sensor
  - » Radio Remote
- ☐ Air Compressor
  - » Hydraulic Air Compressor
  - » 30 60 CFM
  - » 100 150 PSI

- » Spring Rewind Hose Reel
- » 50 ft of Hose
- ☐ Strobe Lights
- ☐ LED Lighting
- ☐ Back Up Alarm
- ☐ Fire Extinguisher
- ☐ Triangle Reflector Kit