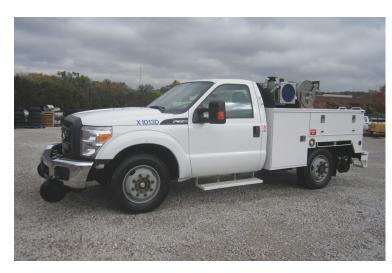

## TRACK INSPECTION TRUCK

## **CHASSIS SPECIFICATIONS**

- » Ford F350, Chevy Silverado 3500, or Equivalent
- » V8 Gas Engine
- » Automatic Transmission
- » Air Conditioning
- » AM/FM Radio
- » Daytime Running Lights

## **EQUIPMENT PACKAGES**

- ☐ Light Duty Rail Gear
  - » Electric / Hydraulic Rail Gear
  - » Front and Rear Rail Gear Unit with Suspension
  - » 10" wheels (steel only)
  - » Built in Derail Skids
  - » Front and Rear Rail Sweeps
  - » 12 VDC Power Pack with Electric Toggle Switch Controls
  - » Emergency Hydraulic Hand Pump
  - » Steering Wheel Lock
- ☐ Track Inspection Body
  - » Shelving & Dividers in Side Compartments
  - » Toolboxes
  - » Street Side O/A Storage
  - » Track Tool Storage
  - » Rear Bumper Grip Strut
  - » Fold Up Rear Steps
  - » Reinforced Rear Suspension
- ☐ Hydraulic Tool Circuit
  - » 10 gpm or 5 gpm
  - » Spring rewind hose reel
  - » 50 feet of twin bonded hose