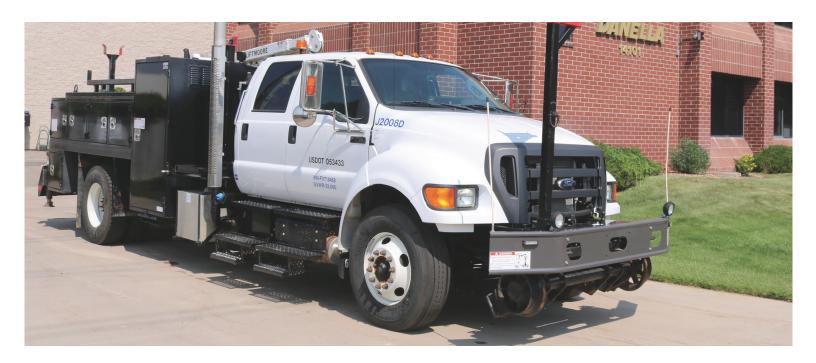

## **ELECTRIC WELDING TRUCK**

## **CHASSIS SPECIFICATIONS**

- » Standard Cab
- » Diesel Engine
- » Manual Transmission
- » 12ga tread plate steel floor
- » Formed integrated bulkhead with screen window

## **EQUIPMENT PACKAGES**

- ☐ Medium Duty Rail Gear
  - » Electric or Hydraulic Rail Gear
  - » Front Brakes and Rail Sweeps
  - » Built in Derail Skids
  - » Steering Wheel Lock
  - » Holding Valves Rear
  - » Manual Lock Pins
- ☐ Hydraulic Tool Circuit
- » 10 gpm or 5 gpm
  - » Spring rewind hose reel
  - » 50 feet of twin bonded hose
- ☐ Crane 3,000-5,000 lb capacity
  - » Remote Control
  - » Boom Stow Sensor
  - » Hydraulic Outrigger with Stow Sensor