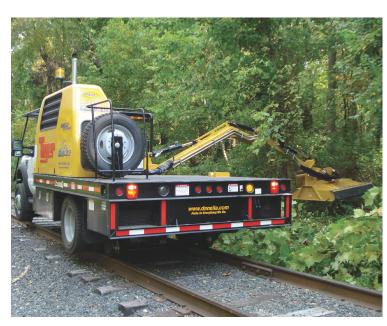

## **BRUSH CUTTER**

## **EQUIPMENT PACKAGES**

- ☐ Tiger Rail Kut Body and Mower
  - » Passenger Side Steering with Controls
  - » Diesel Engine to Run Mower and Hydraulics
  - » Cutter Reach Up 19'10"
  - » Cutter Reach Out 21'
  - » Cutter Reach Down 12'5"
  - » 50 Cutting Width
  - » Torque Wrench included with Rotary head
  - » Directional Light Bar with Alternating Flashing (Wig Wags)
  - » Overhead Right Side Viewing Window
  - » Operator Presence Switches on Right Side Door
  - » Brush Guard Extending Over Cab
  - » Operator Protective Screen Covers Right Hand Door
- ☐ Medium Duty Rail Gear
  - » Electric or Hydraulic Rail Gear
  - » Front Brakes and Rail Sweeps
  - » Built in Derail Skids
  - » Steering Wheel Lock
  - » Holding Valves Rear
  - » Manual Lock Pins
- ☐ Backup Alarm
- ☐ Fire Extinguisher
- ☐ Triangle Reflector Kit