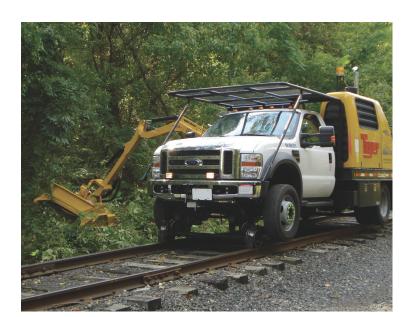

## **BRUSH CUTTER**

## **CHASSIS SPECIFICATIONS**

- » Ford F-550 Chassis
- » Diesel Engine
- » Automatic Transmission
- » 4 Wheel Drive
- » Air Ride Suspension
- » Air Conditioning
- » AM/FM Radio

## **EQUIPMENT PACKAGES**

- ☐ Tiger Rail Kut Body and Mower
  - » Passenger Side Steering with Controls
  - » Diesel Engine to Run Mower and Hydraulics
  - » Cutter Reach Up 19'10"
  - » Cutter Reach Out 21'
  - » Cutter Reach Down 12'5"
  - » 50 Cutting Width
  - » Torque Wrench included with Rotary head
  - » Directional Light Bar with Alternating Flashing (Wig Wags)
  - » Overhead Right Side Viewing Window
  - » Operator Presence Switches on Right Side Door
  - » Brush Guard Extending Over Cab
  - » Operator Protective Screen Covers Right Hand Door
- ☐ Medium Duty Rail Gear
  - » Electric or Hydraulic Rail Gear
  - » Front Brakes and Rail Sweeps
  - » Built in Derail Skids
  - » Steering Wheel Lock
  - » Holding Valves Rear
  - » Manual Lock Pins
- ☐ Backup Alarm
- ☐ Fire Extinguisher
- ☐ Triangle Reflector Kit