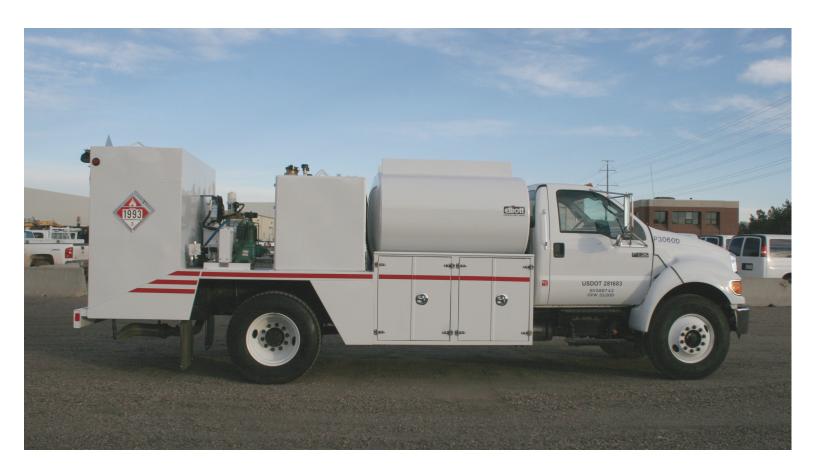

## FUEL AND LUBE TRUCK

## **EQUIPMENT PACKAGES**

- ☐ Fuel and Lube Body
  - » Elliott Fuel-Lube Service Unit
  - » 1 1,000 Gallon Diesel Tank
  - » 1 150 Gallon Waste Oil Tank
  - » 4 85 Gallon Oil Tank
  - » 1 120lb. Grease Drum
  - » Air Compressor

- » Lubricant Dispensing System
- » Used Oil System
- » Grease Dispensing System
- » Diesel Fuel System
- ☐ Strobe Lights
- ☐ Back Up Alarm
- ☐ Fire Extinguisher
- ☐ Triangle Reflector Kit