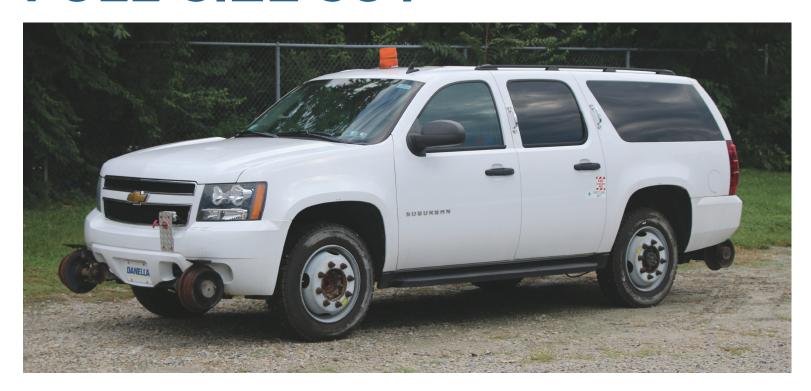

## **FULL-SIZE SUV**

## CHASSIS SPECIFICATIONS

- » Chevy Tahoe, Suburban, or Equivalent
- » 4 Wheel Drive
- » Gas Engine
- » Automatic Transmission
- » Air Conditioning
- » Cruise Control
- » AM/FM Radio
- » Daytime Running Lamps
- » Power Windows
- » Power Door Locks

## **OPTIONAL EQUIPMENT**

- ☐ Light Duty Rail Gear
  - » Electric / Hydraulic Rail Gear
  - » Front and Rear Rail Gear Unit with Suspension
  - » 10" wheels (steel only)
  - » Built in Derail Skids
  - » Front and Rear Rail Sweeps
  - » 12 VDC Power Pack with Electric Toggle Switch Controls
  - » Emergency Hydraulic Hand Pump
  - » Steering Wheel Lock
- ☐ Shunts
- ☐ Railroad Light Package
- ☐ Running Boards
- ☐ Strobe Lights