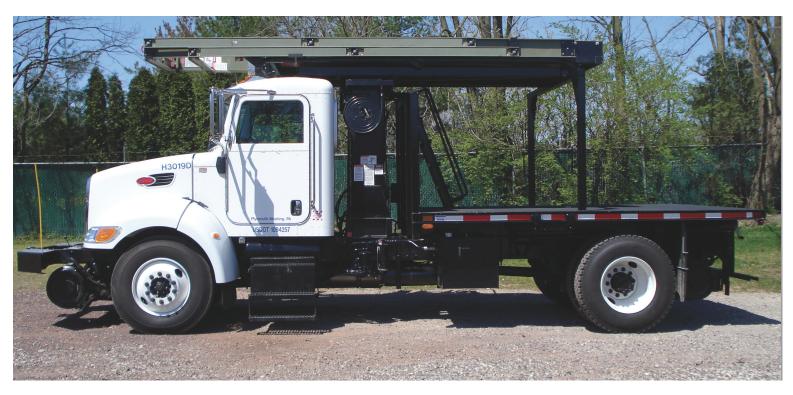

# PLATFORM TRUCK

# **CHASSIS SPECIFICATIONS**

- » Diesel Engine
- » Automatic Transmission
- » Air Conditioning
- » AM/FM Radio
- » Daytime Running Lamps
- » Front Recovery Hooks

### **EQUIPMENT PACKAGES**

#### □ Aerial Lift 30'-35'

- » Extended Cab Steps
- » Tower Insulated tested and certified to 5KV
- » Standard Platform 144" x 48"
- » Engine Start/Stop Switch
- » Emergency Power
- » 2 Speed Engine Throttle» DC Power
- □ Heavy Duty Rail Gear
  - » DMF RW1630 Rail Gear
  - » Hydraulic Actuation
  - » Front Brakes and Rail Sweeps

- » Non-insulated
- » Holding Valves Rear
- » Manual Lock Pins
- □ Utility Body
  - » Rear Cable Steps
  - » Welding Gas Compartment
  - » Strobe Light Package
  - » Cab Guard
- □ Hitch Package
  - » 25 Ton Pintle Hitch
  - » Electric Brake Control
  - » Air Glad Hands
- □ Trailer Socket