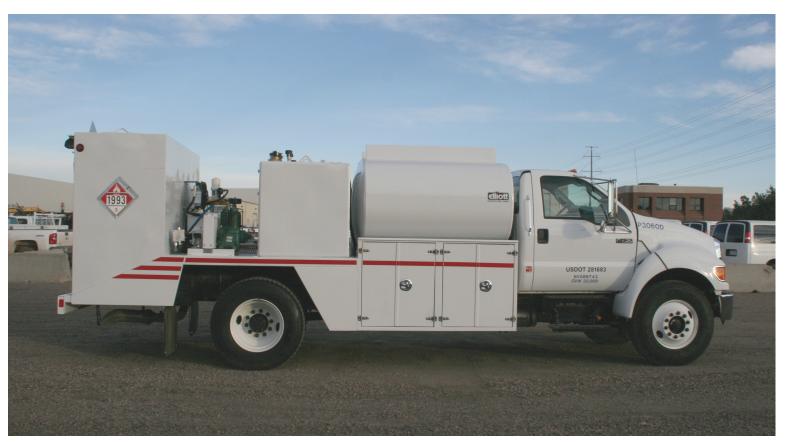

## **FUEL AND LUBE TRUCK**

## **CHASSIS SPECIFICATIONS**

- » Ford F750 or Equivalent
- » Diesel Engine
- » Automatic Transmission
- » Air Conditioning
- » AM/FM Radio
- » Daytime Running Lamps
- » Front Recovery Hooks

## **EQUIPMENT PACKAGES**

- □ Fuel and Lube Body
  - » Elliott Fuel-Lube Service Unit
  - » 1 1,000 Gallon Diesel Tank
  - »1 150 Gallon Waste Oil Tank
  - » 4 85 Gallon Oil Tank
  - » 1 120lb. Grease Drum
  - » Air Compressor

- » Lubricant Dispensing System
- » Used Oil System
- » Grease Dispensing System
- » Diesel Fuel System
- □ Strobe Lights
- □ Back Up Alarm
- □ Fire Extinguisher
- □ Triangle Reflector Kit