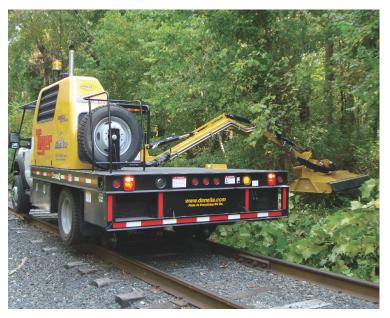

## **BRUSH CUTTER**

## **EQUIPMENT PACKAGES**

- □ Tiger Rail Kut Body and Mower
  - » Passenger Side Steering with Controls
  - » Diesel Engine to Run Mower and Hydraulics
  - » Cutter Reach Up 19'10"
  - » Cutter Reach Out 21'
  - » Cutter Reach Down 12'5"
  - » 50 Cutting Width
  - » Torque Wrench included with Rotary head
  - » Directional Light Bar with Alternating Flashing (Wig Wags)
  - » Overhead Right Side Viewing Window
  - » Operator Presence Switches on Right Side Door
  - » Brush Guard Extending Over Cab
  - » Operator Protective Screen Covers Right Hand Door
- Medium Duty Rail Gear
  - » Electric or Hydraulic Rail Gear
  - » Front Brakes and Rail Sweeps
  - » Built in Derail Skids
  - » Steering Wheel Lock
  - » Holding Valves Rear
  - » Manual Lock Pins
- Backup Alarm
- □ Fire Extinguisher
- Triangle Reflector Kit