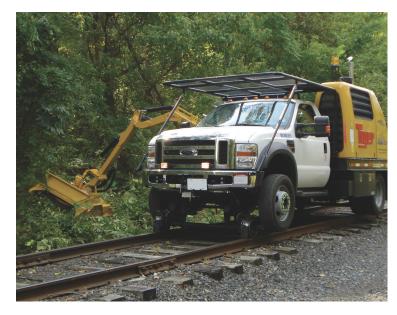

## **BRUSH CUTTER**

## **CHASSIS SPECIFICATIONS**

- » Ford F-550 Chassis
- » Diesel Engine
- » Automatic Transmission
- » 4 Wheel Drive
- » Air Ride Suspension
- » Air Conditioning
- » AM/FM Radio

## **EQUIPMENT PACKAGES**

- □ Tiger Rail Kut Body and Mower
  - » Passenger Side Steering with Controls
  - » Diesel Engine to Run Mower and Hydraulics
  - » Cutter Reach Up 19'10"
  - » Cutter Reach Out 21'
  - » Cutter Reach Down 12'5"
  - » 50 Cutting Width
  - » Torque Wrench included with Rotary head
  - » Directional Light Bar with Alternating Flashing (Wig Wags)
  - » Overhead Right Side Viewing Window
  - » Operator Presence Switches on Right Side Door
  - » Brush Guard Extending Over Cab
  - » Operator Protective Screen Covers Right Hand Door
- Medium Duty Rail Gear
  - » Electric or Hydraulic Rail Gear
  - » Front Brakes and Rail Sweeps
  - » Built in Derail Skids
  - » Steering Wheel Lock
  - » Holding Valves Rear
  - » Manual Lock Pins
- Backup Alarm
- □ Fire Extinguisher
- Triangle Reflector Kit