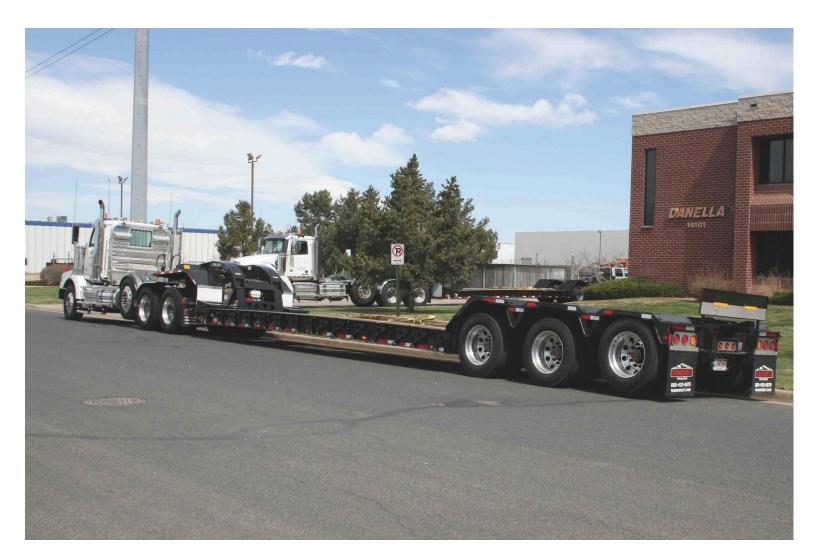

## **LOWBOY TRAILERS**

## TRAILER SPECIFICATIONS

- » Up to 55 Ton
- » 3 Axles
- » Air Ride Suspension
- » Air Brakes with ABS

## **EQUIPMENT PACKAGES**

- ☐ Sealed modular wiring with LED lights
- ☐ Cross Members on 18" Centers
- ☐ 100,000 psi Minimum Yield T-1 Steel Mainframe
- ☐ 27' Slope Deck
- ☐ 27' flat Deck with Flush Wheel covers

- ☐ 2" Normal Hardwood decking
- ☐ 50/102 Swing 4" Relief Gooseneck
- ☐ 6' long x 6.5" High Front Rail Car Ramps
- ☐ 36" long Wood Front Ramps