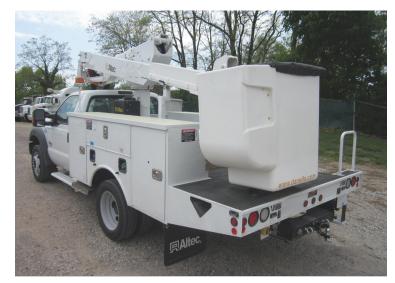

## 37'-41' BUCKET TRUCK

## **EQUIPMENT PACKAGES**

- ☐ Aerial Bucket 37-41' Working Height
  - » Telescopic/Articulating
  - » Single Man Bucket 400# Capacity
  - » Insulated Boom
  - » Vertical Outriggers
- ☐ Utility Body
- ☐ Running Boards
- ☐ Strobe Light
- ☐ Back Up Alarm
- ☐ Fire Extinguisher
- ☐ Triangle Reflector Kit