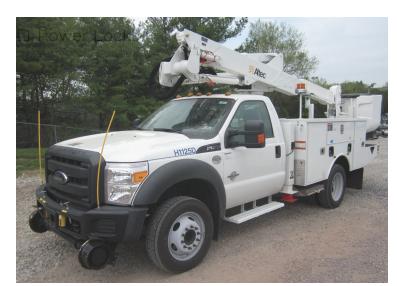

## 37'-41' BUCKET TRUCK

## **CHASSIS SPECIFICATIONS**

- » Ford F550 or Equivalent
- » Diesel Engine
- » Automatic Transmission
- » Air Conditioning
- » AM/FM Radio
- » Daytime Running Lamps
- » Front Recovery Hooks

## **EQUIPMENT PACKAGES**

- ☐ Aerial Bucket 37-41' Working Height
  - » Telescopic/Articulating
  - » Single Man Bucket 400# Capacity
  - » Insulated Boom
  - » Vertical Outriggers
- ☐ Utility Body
- ☐ Running Boards
- ☐ Strobe Light
- ☐ Back Up Alarm
- ☐ Fire Extinguisher
- ☐ Triangle Reflector Kit