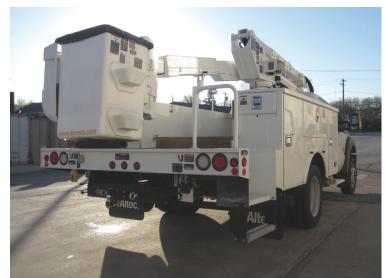

## 37'-41' BUCKET TRUCK

## **EQUIPMENT PACKAGES**

- ☐ Aerial Bucket 37-41' Working Height
  - » Telescopic/Articulating
  - » Single Man Bucket 400# Capacity
  - » Insulated Boom
  - » Vertical Outriggers
- ☐ Utility Body
- ☐ Running Boards
- ☐ Strobe Light
- ☐ Back Up Alarm
- ☐ Fire Extinguisher
- ☐ Triangle Reflector Kit