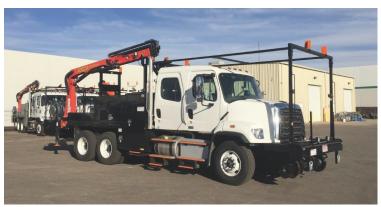

# **HI-RAIL SECTION TRUCK**

## CHASSIS SPECIFICATIONS

- » Crew Cab
- » Diesel Engine
- » Manual Transmission
- » Tandem Axle
- » Air Conditioning
- » 56,000 LBS GVWR
- » 40,000 LB Rear GAWR
- » 16,000 LB Front GAWR
- » Air Ride Seats , Cab and Suspension
- » Trailer Connections
- » Annual DOT Inspection

## **EQUIPMENT PACKAGES**

- □ Crane
  - » Hydraulic Crane with 74,000'/LBS Rating
  - » 3- Section Hydraulic Boom Extension
  - » 33' Max Extension
  - » 420 Degree Rotation
  - » Hydraulic Out and Down Outriggers
  - » Proportional Control with Radio Remote
  - » Annual Crane Inspection

### □ Body

- » 164"L x 96" W Steel Body
- » Overhead Material Racks with Tie Downs
- » StreetSide and Curbside Vertical compartments
- » StreetSide and Curbside Underbody Compartments
- » StreetSide and Curbside Walkup
- » Gas Cylinder Storage Curbside with Removable Tote
- » Removable Side Boards
- » 2- Side Access Long Bar Storage
- » Pull Out Steps
- » 2- Storage Compartments in Rear Apron