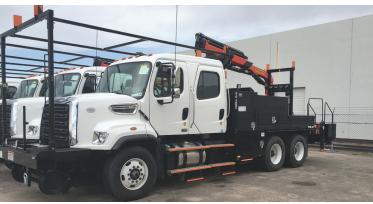

# **HI-RAIL SECTION TRUCK**

## CHASSIS SPECIFICATIONS

- » Crew Cab
- » Diesel Engine
- » Manual Transmission
- » Tandem Axle
- » Air Conditioning
- » 56,000 LBS GVWR
- » 40,000 LB Rear GAWR
- » 16,000 LB Front GAWR
- » Air Ride Seats , Cab and Suspension
- » Trailer Connections
- » Annual DOT Inspection

## **EQUIPMENT PACKAGES**

- □ Crane
  - » Hydraulic Crane with 74,000'/LBS Rating
  - » 3- Section Hydraulic Boom Extension
  - » 33' Max Extension
  - » 420 Degree Rotation
  - » Hydraulic Out and Down Outriggers
  - » Proportional Control with Radio Remote
  - » Annual Crane Inspection

### □ Body

- » 164"L x 96" W Steel Body
- » Overhead Material Racks with Tie Downs
- » StreetSide and Curbside Vertical compartments
- » StreetSide and Curbside Underbody Compartments
- » StreetSide and Curbside Walkup
- » Gas Cylinder Storage Curbside with Removable Tote
- » Removable Side Boards
- » 2- Side Access Long Bar Storage
- » Pull Out Steps
- » 2- Storage Compartments in Rear Apron