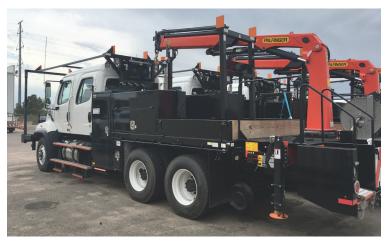

## **EQUIPMENT PACKAGES**

- □ Crane
  - » Hydraulic Crane with 74,000'/LBS Rating
  - » 3- Section Hydraulic Boom Extension
  - » 33' Max Extension
  - » 420 Degree Rotation
  - » Hydraulic Out and Down Outriggers
  - » Proportional Control with Radio Remote
  - » Annual Crane Inspection

### □ Body

- » 164"L x 96" W Steel Body
- » Overhead Material Racks with Tie Downs
- » StreetSide and Curbside Vertical compartments
- » StreetSide and Curbside Underbody Compartments
- » StreetSide and Curbside Walkup
- » Gas Cylinder Storage Curbside with Removable Tote
- » Removable Side Boards
- » 2- Side Access Long Bar Storage
- » Pull Out Steps
- » 2- Storage Compartments in Rear Apron

### □ Hydraulics

- » PTO with Pump
- » Hydraulic Tool Circuit with 5/10 GPM Circuits
- » 2- Electric Rewind Hydraulic Hose Reels
- » 45' Hose Assemblies with Quick Disconnects