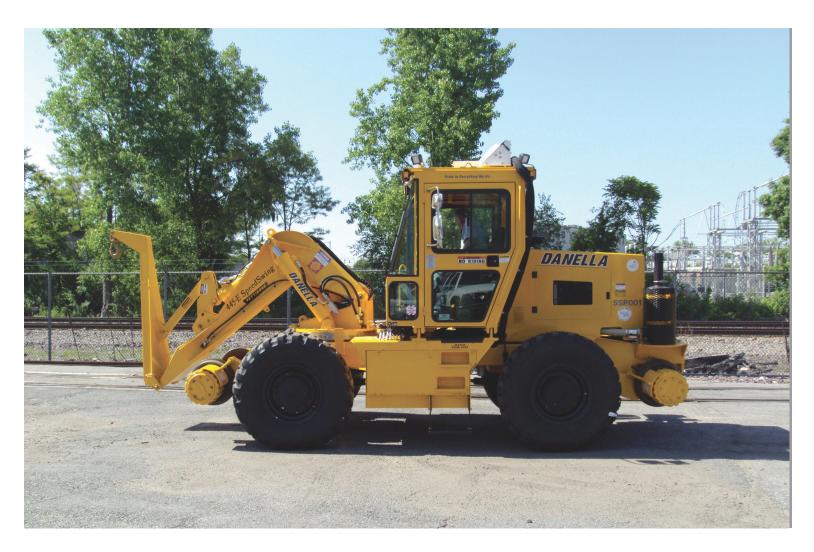

## PETTIBONE SPEED SWING

## **EQUIPMENT SPECIFICATIONS**

- » Cummins 4.5 Tier 4 Diesel Engine
- » 163 HP
- » 31,217 lbs. Operating Weight
- » ROPS Cab Fully Heated and Air-Conditioned
- » Dual Joystick, Pilot Operated
- » Max Load on Tires 10,000 lbs Front, 8,000 lbs Side
- » Max Load on Hi-Rail 10,000 lbs Front, 5.400 lbs Side
- » 180 Boom Rotation
- » 4 Wheel Drive
- » Heavy Duty Friction Drive Rail Gear

## **EQUIPMENT OPTIONS**

- □ Magnet
- ☐ Grapple
- ☐ Forks
- ☐ Loader Bucket
- ☐ Backhoe Attachment
- ☐ Brush Cutter
- ☐ Extendable Boom

Give us a call today to order your unit!

Steve Bolte - 561.714.2047