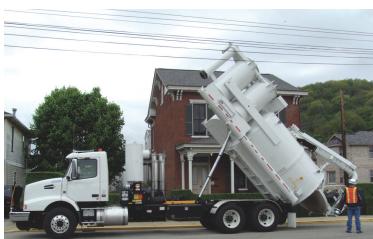

## **EQUIPMENT PACKAGES**

- □ Ramvac HX-6
  - » 6 Cubic Yard Debris Box
  - » 650 Gallon Water Capacity
  - » 3.000 cfm Vacuum System
  - » Temperature Controlled Environmental Chamber
  - » 13' to 18' Boom Reach
  - » 320 degree Working Radius
  - » 6" Suction Hose
- ☐ Ramvac HX-12
  - » 12 Cubic Yard Debris Box
  - » 1,300 Gallon Water Capacity
  - » 4,400 cfm Vacuum System
  - » Temperature Controlled Environmental Chamber
  - » 18' to 23' Boom Reach
  - » 320 degree Working Radius
  - » 8" Suction Hose
- ☐ Strobe Light
- ☐ Back Up Alarm
- ☐ Fire Extinguisher
- ☐ Triangle Reflector Kit