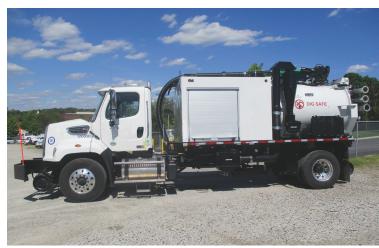

## **VACUUM TRUCK**

## CHASSIS SPECIFICATIONS

- » Single Cab
- » Diesel Engine
- » Automatic Transmission
- » Air Conditioning
- » AM/FM Radio
- » Daytime Running Lamps
- » Front Recovery Hooks

## **EQUIPMENT PACKAGES**

- □ Ramvac HX-6
  - » 6 Cubic Yard Debris Box
  - » 650 Gallon Water Capacity
  - » 3.000 cfm Vacuum System
  - » Temperature Controlled Environmental Chamber
  - » 13' to 18' Boom Reach
  - » 320 degree Working Radius
  - » 6" Suction Hose
- ☐ Ramvac HX-12
  - » 12 Cubic Yard Debris Box
  - » 1,300 Gallon Water Capacity
  - » 4,400 cfm Vacuum System
  - » Temperature Controlled Environmental Chamber
  - » 18' to 23' Boom Reach
  - » 320 degree Working Radius
  - » 8" Suction Hose
- ☐ Strobe Light
- ☐ Back Up Alarm
- ☐ Fire Extinguisher
- ☐ Triangle Reflector Kit